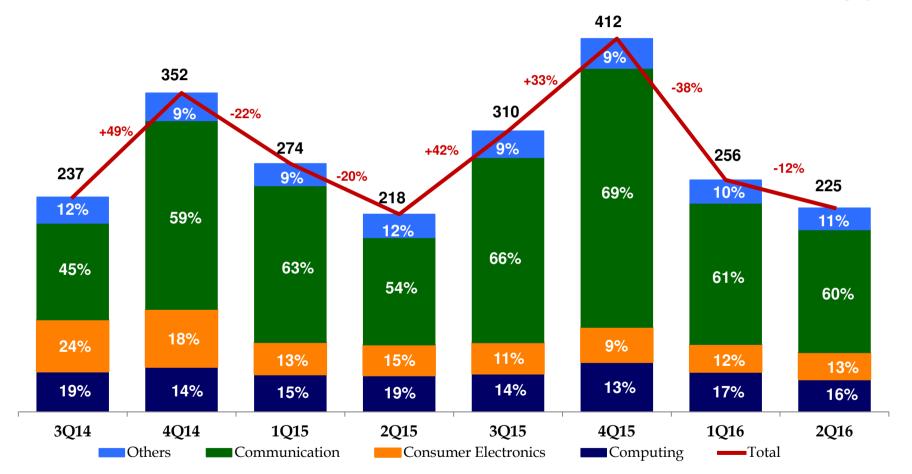

#### **Consolidated Revenue Trend**

Unit: NTD Bn

Consolidated revenue totaled NT\$225Bn in 2Q2016 and declined by 12% QoQ due to low season throughout three product segments and slightly weaker than expected NB demand.