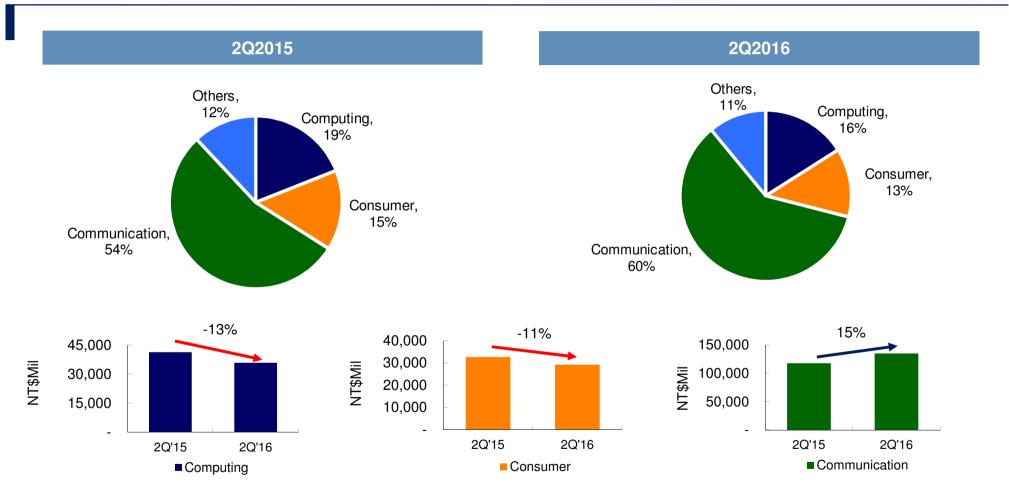

#### Revenue Breakdowns by Products (Year-over-Year)

Driven by better volume in mobile device, revenue from Communication segment grew by 15% YoY and revenue contribution increased to 60% from 54% in a-year-ago quarter. Revenue from Computing and Consumer Electronics segments declined by 13% and 11% respectively due to continuous weaker consumer demand and change of customer mix.