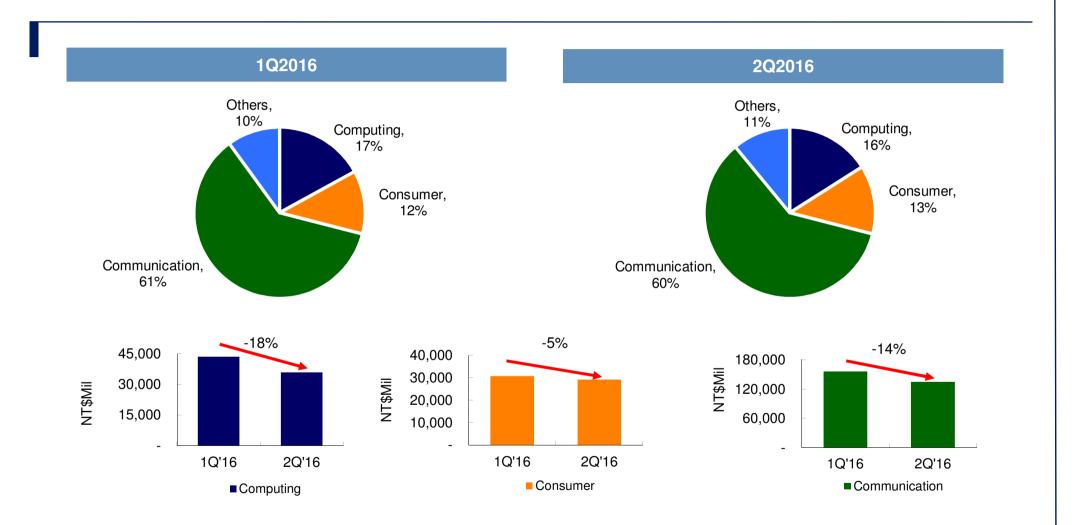

#### Revenue Breakdowns (Quarter-over-Quarter)

Weaker seasonality persisted in 2Q2016 and resulted in revenue decline on QoQ basis throughout three product segments.